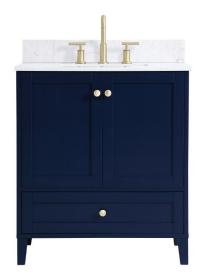

## **Sommerville collection**

30 inch single bathroom vanity Set

Item No: VF18030BL-BS (Blue)

Item No: VF18030WH-BS (White)

**Available Finishes** 

## **Specifications**

| Specifications                      |                        |
|-------------------------------------|------------------------|
| Base Finish                         | Blue/Grey/White        |
| Top finish                          | calacatta quartz       |
| Base material                       | solid wood leg and MDF |
| Top material                        | Quartz                 |
| Sink included                       | yes                    |
| sink material                       | porcelain              |
| overflow hole                       | yes                    |
| sink type                           | undermount             |
| Doors                               | Yes                    |
| number of doors                     | 2                      |
| Drawers                             | Yes                    |
| number of Functional drawers        | 1                      |
| soft close drawer glides            | Yes                    |
| mounting location                   | free-standing          |
| mounting bracket included           | no                     |
| backsplash included                 | yes                    |
| drain assembly included             | no                     |
| faucet included                     | no                     |
| Compatible faucet installation type | widespread             |
| P-trap included                     | no                     |
| assembly required                   | no                     |
| installation required               | yes                    |
| warranty                            | 1 year limited         |
| Shipment Type                       | LTL                    |
|                                     |                        |