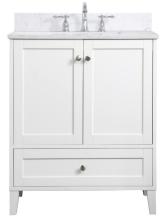

## **Sommerville collection**

30 inch single bathroom vanity Set

Item No: VF18030BL-BS (Blue)

Item No: VF18030WH-BS (White)

**Available Finishes** 

## **Specifications**

| Specifications                      |                        |
|-------------------------------------|------------------------|
| Base Finish                         | Blue/Grey/White        |
| Top finish                          | calacatta quartz       |
| Base material                       | solid wood leg and MDF |
| Top material                        | Quartz                 |
| Sink included                       | yes                    |
| sink material                       | porcelain              |
| overflow hole                       | yes                    |
| sink type                           | undermount             |
| Doors                               | Yes                    |
| number of doors                     | 2                      |
| Drawers                             | Yes                    |
| number of Functional drawers        | 1                      |
| soft close drawer glides            | Yes                    |
| mounting location                   | free-standing          |
| mounting bracket included           | no                     |
| backsplash included                 | yes                    |
| drain assembly included             | no                     |
| faucet included                     | no                     |
| Compatible faucet installation type | widespread             |
| P-trap included                     | no                     |
| assembly required                   | no                     |
| installation required               | yes                    |
| warranty                            | 1 year limited         |
| Shipment Type                       | LTL                    |
|                                     |                        |