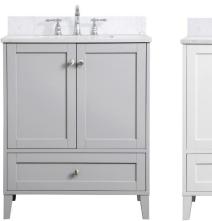

## **Sommerville collection**

30 inch single bathroom vanity Set

Item No: VF18030BL-BS (Blue)

Item No: VF18030WH-BS (White)

**Available Finishes** 

## **Specifications**

| Specifications                      |                        |
|-------------------------------------|------------------------|
| Base Finish                         | Blue/Grey/White        |
| Top finish                          | calacatta quartz       |
| Base material                       | solid wood leg and MDF |
| Top material                        | Quartz                 |
| Sink included                       | yes                    |
| sink material                       | porcelain              |
| overflow hole                       | yes                    |
| sink type                           | undermount             |
| Doors                               | Yes                    |
| number of doors                     | 2                      |
| Drawers                             | Yes                    |
| number of Functional drawers        | 1                      |
| soft close drawer glides            | Yes                    |
| mounting location                   | free-standing          |
| mounting bracket included           | no                     |
| backsplash included                 | yes                    |
| drain assembly included             | no                     |
| faucet included                     | no                     |
| Compatible faucet installation type | widespread             |
| P-trap included                     | no                     |
| assembly required                   | no                     |
| installation required               | yes                    |
| warranty                            | 1 year limited         |
| Shipment Type                       | LTL                    |
|                                     |                        |